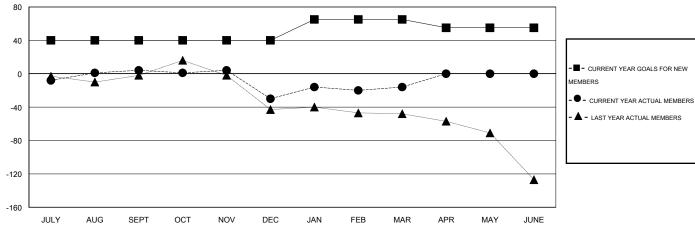

#### GOALS AND ACTUAL MEMBERS CUMULATIVE

| -■-   | CURRENT YEAR GOALS FOR NEW |
|-------|----------------------------|
| MEMBI | ERS                        |

- LAST YEAR ACTUAL MEMBERS

| -160 | JULY | AUG | SEPT | ОСТ | NOV | DEC | JAN | FEB | MAR | APR | MAY | JUN |
|------|------|-----|------|-----|-----|-----|-----|-----|-----|-----|-----|-----|
|      |      |     |      |     |     |     |     |     |     |     |     |     |

## LOCATION FLORIDA

 $\mathsf{GMT}\;\mathsf{CA}\;1$ 

|               |                  | Clubs             |                  |                  | Members               |                    |                                     |                    |                  |  |
|---------------|------------------|-------------------|------------------|------------------|-----------------------|--------------------|-------------------------------------|--------------------|------------------|--|
|               | RESU             | LTS FOR 2014-2015 | i                |                  | RESULTS FOR 2014-2015 |                    |                                     |                    |                  |  |
| QUARTER       | NEW CLUB<br>GOAL | NEW CLUBS         | DROPPED<br>CLUBS | NET<br>GAIN/LOSS | QUARTER               | NEW MEMBER<br>GOAL | CHARTER AND<br>NEW MEMBERS<br>ADDED | DROPPED<br>MEMBERS | NET<br>GAIN/LOSS |  |
| JULY/AUG/SEPT | 1                | 0                 | 1                | -1               | JULY/AUG/SEPT         | 40                 | 44                                  | 40                 | 4                |  |
| OCT/NOV/DEC   | 0                | 1                 | 0                | 1                | OCT/NOV/DEC           | 0                  | 55                                  | 89                 | -34              |  |
| JAN/FEB/MAR   | 1                | 0                 | 0                | 0                | JAN/FEB/MAR           | 25                 | 67                                  | 53                 | 14               |  |
| APR/MAY/JUNE  | 0                | 0                 | 0                | 0                | APR/MAY/JUNE          | -10                | 0                                   | 0                  | 0                |  |